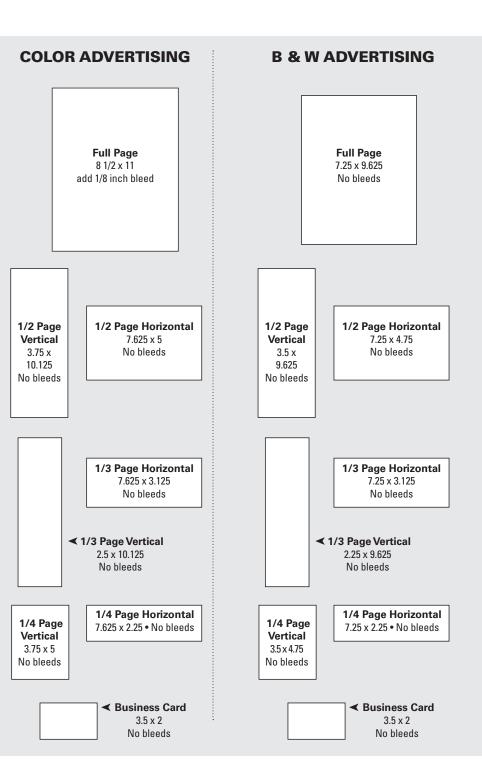

#### **Mechanical Specs:**

- Refer to diagram for ad measurements.
- Do not place copy/text within 1/2" of trim measurements.
- Files can be sent via email.
- 300 dpi high resolution PDF, EPS, and JPEG files are accepted.
- CMYK digital file is required. **Do not send RGB.**
- All spot colors should be converted to CMYK.
- Maximum ink density is 280%.
- All fonts should be embedded in the file.
- Type should be 100% black no four-color black builds for text.
- Add 1/8-inch bleed on all sides for full-bleed ads.